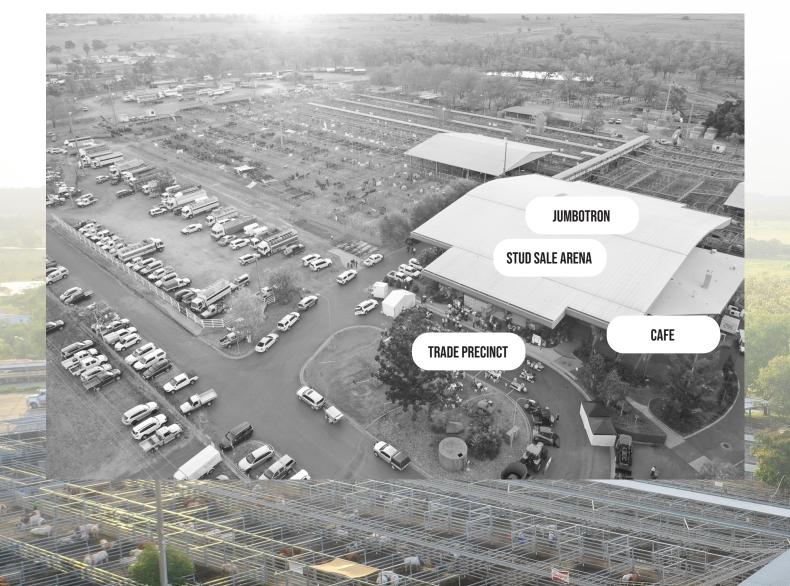

You have the opportunity to access the thousands of people who come to CQLX during this period through advertising at CQLX.

CQLX have the following advertising options available;

**CQLX JUMBTRON:** large digital screen located above the auctioneers in the stud selling ring, allowing you to have access to a captivated crowd for the duration of the sale

**CQLX CAFE SCREEN:** located in the canteen area, capturing the attention of sale day attendees whilst they enjoy a break form the selling ring

**CQLX TRADE PRECINCT:** giving your business the opportunity to engage with potential customers on the day. What better way to convert customers by allowing them to talk to your staff about your products and services.